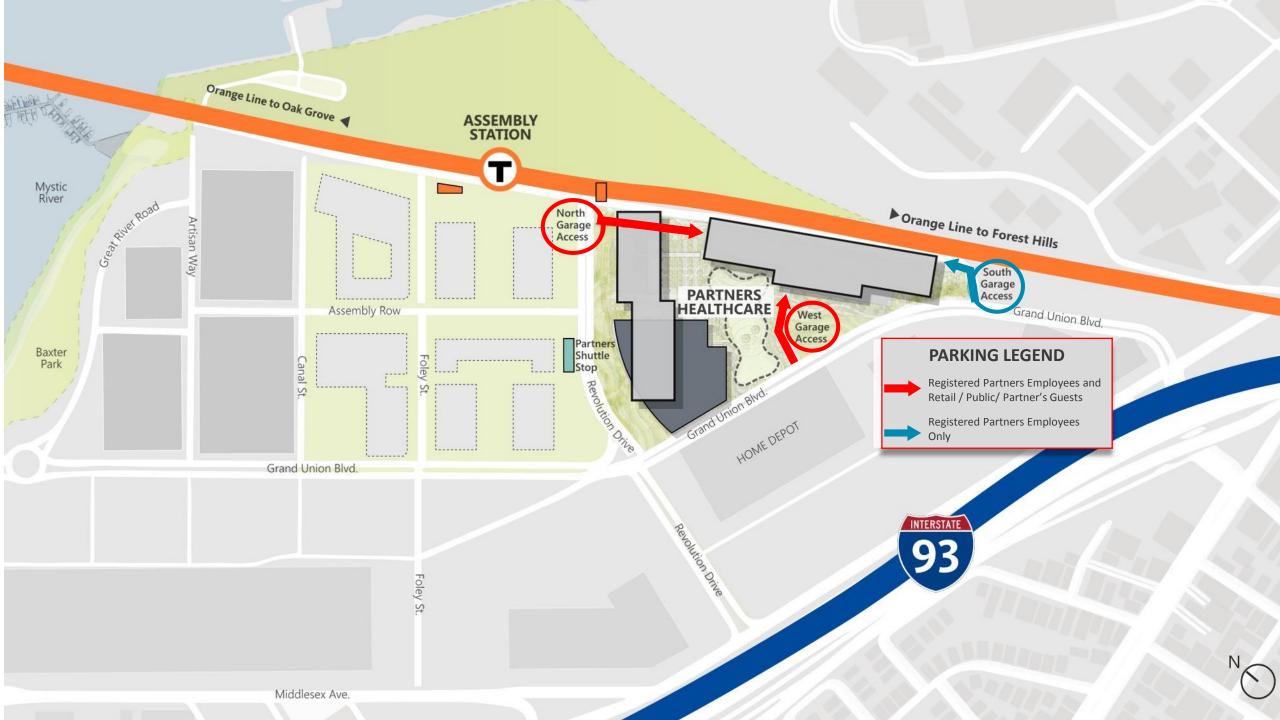

## Visitor and Vendor Parking:

Official Partners HealthCare visitors can park in the Retail (public) section of the on-site garage by pulling a ticket at the Retail gates at the North and West entrances - see map below.

Validation: Approved visitors may have their parking tickets validated at the Security Desk in the West Lobby. Parking validation requirement should be indicated when the guest is preregistered through the Visitor Management System, PassagePoint.

Vendors and guests that do not have validated tickets can use a credit card at the "Pay on Foot" stations found on the 1st floor of the stair and elevator towers in the Parking Garage.