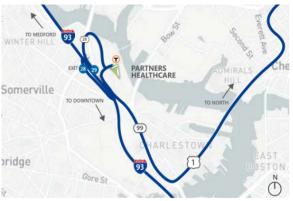

# By Car:

From North:

Take **US-1 S** to exit for "**I-93 N** / Somerville." Turn left onto **Rutherford Ave.** Turn right onto traffic circle, take 5th exit onto Main St.

Continue onto  $\ensuremath{\text{MA-38 N}}$  / Mystic Ave. Turn right on Revolution Drive

## From South / Downtown:

Take **I-93 N** to **exit 29** for "MA-28 / MA-38 Somerville/Medford." Merge onto **MA-28 N**. Turn right onto **Grand Union Blvd**. At traffic circle, keep straight to stay on Grand Union Blvd. Turn right onto Revolution Drive